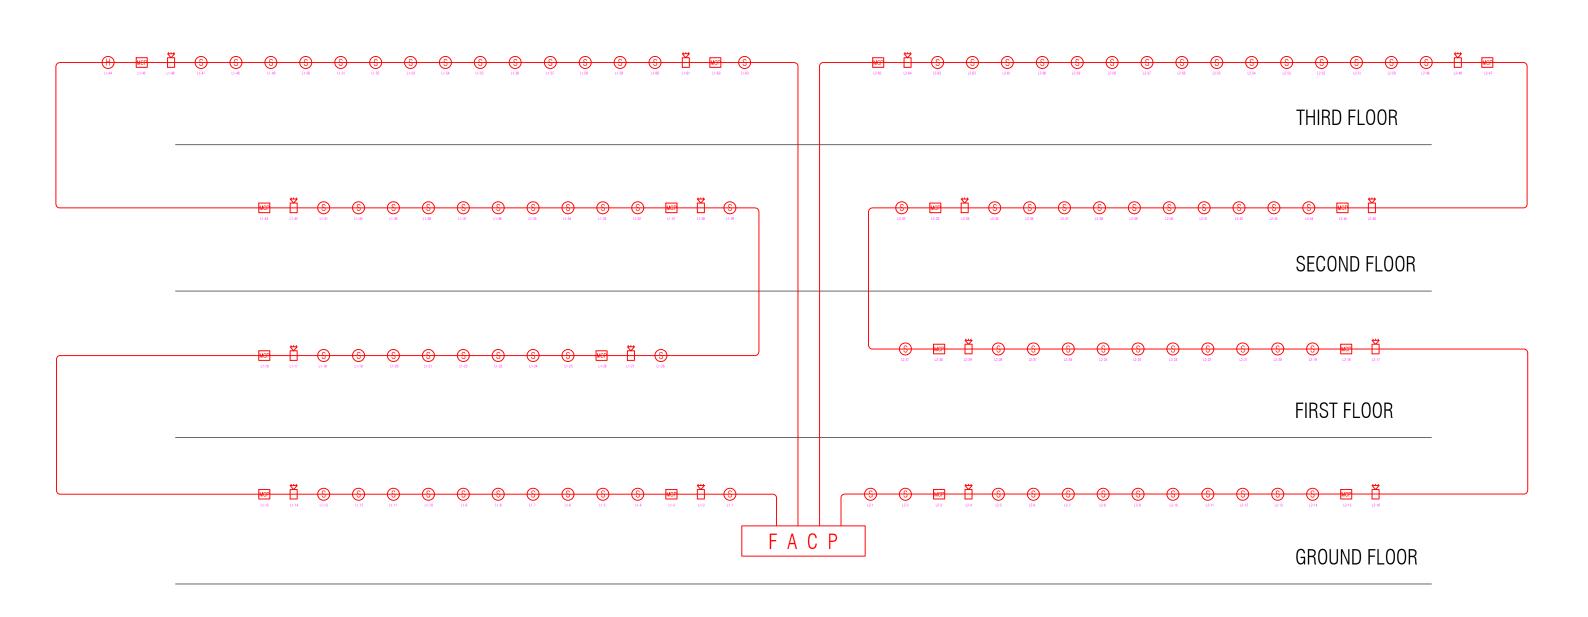

### LEGEND:

- S ADDRESSABLE SMOKE DETECTOR
- (H) ADDRESSABLE HEAT DETECTOR
- ADDRESSABLE MANUAL CALL POINT
- ADDRESSABLE SOUNDER BEACON
- FACP FIRE ALARM CONTROL PANEL 2-LOOPS WITH 24-HOUR BATTERY BACK-UP
- EMERGENCY LIGHT 8 WATTS
- EXIT SIGN 8 WATTS
  - SAME AS THE ABOVE BUT DIRECTIONAL