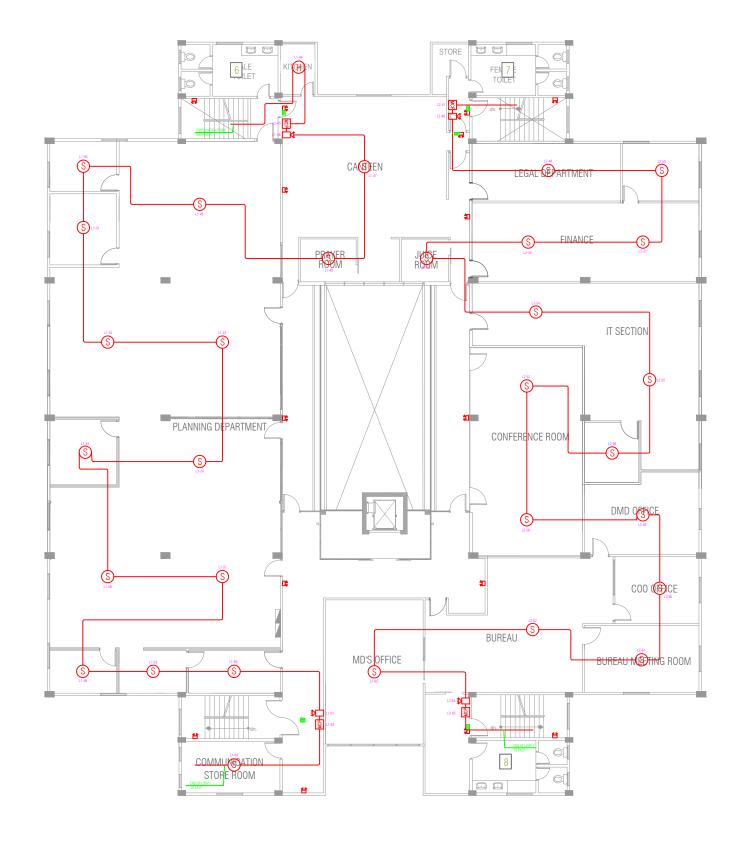

| DD/MM/YYYY | Z    | (FEEDBACK FORMS INCLUDED)  |
| Χ    | DD/MM/YYYY | Z    | (MODIFIED FEEDBACK FORMS)  |
| Χ    | DD/MM/YYYY | Z    | (REFORMATTED FEEDBACK FORM |

| ARCHITECT       | Naail  | SHEET CONTENT |
|-----------------|--------|---------------|
| STRUCTURAL ENG. | -      |               |
| MECHANICAL ENG. | George |               |
| ELECTRICAL ENG. | -      |               |
|                 |        |               |
| SCALE           |        |               |
| AS GIVEN        |        |               |

LEGEND:

ADDRESSABLE SMOKE DETECTOR

ADDRESSABLE HEAT DETECTOR

ADDRESSABLE MANUAL CALL POINT

ADDRESSABLE SOUNDER BEACON

**EMERGENCY LIGHT 8 WATTS** 

EXIT SIGN 8 WATTS

FIRE ALARM CONTROL PANEL 2-LOOPS WITH 24-HOUR BATTERY BACK-UP

SAME AS THE ABOVE BUT DIRECTIONAL



### LEGEND:

- S ADDRESSABLE SMOKE DETECTOR
- (H) ADDRESSABLE HEAT DETECTOR
- MADDRESSABLE MANUAL CALL POINT
- ADDRESSABLE SOUNDER BEACON
- FIRE ALARM CONTROL PANEL 2-LOOPS WITH 24-HOUR BATTERY BACK-UP
- EMERGENCY LIGHT 8 WATTS
- EXIT SIGN 8 WATTS
- SAME AS THE ABOVE BUT DIRECTIONAL

### THIRD FLOOR FIRE DETECTION & ALARM LAYOUT



### HOUSING DEVELOPMENT CORPORATION

PLANNING AND DEVELOPMENT DEPARTMENT THIRD FLOOR, HDC BUILDING HULHUMALE' REPUBLIC OF MALDIVES TEL. +(P60)3353535, FAX +(P60)3358892 EMAIL: planning@hdc.com.mv

# HOUSING HDC OFFICE - FIRE DETECTION / ALARM SYSTEM

### HULHUMALE'

The drawings, concept and design contained are the properties of HDC. Use of any kind or copy of whole or part of this drawing, concept or design or use on other projects or sites other than that s