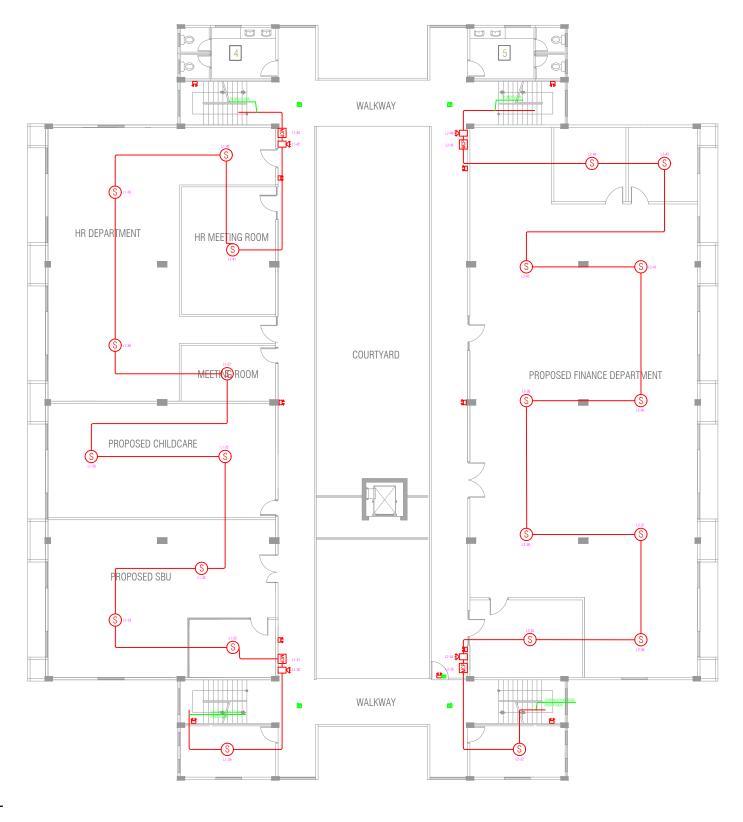

### SECOND FLOOR FIRE DETECTION & ALARM LAYOUT

4M 6M 8M

HOUSING

PLANNING AND DEVELOPMENT DEPARTMENT

THIRD FLOOR, HDC BUILDING HULHUMALE'

TEL. +(960)3353535, FAX +(960)3358892 EMAIL : planning@hdc.com.mv

CORPORATION