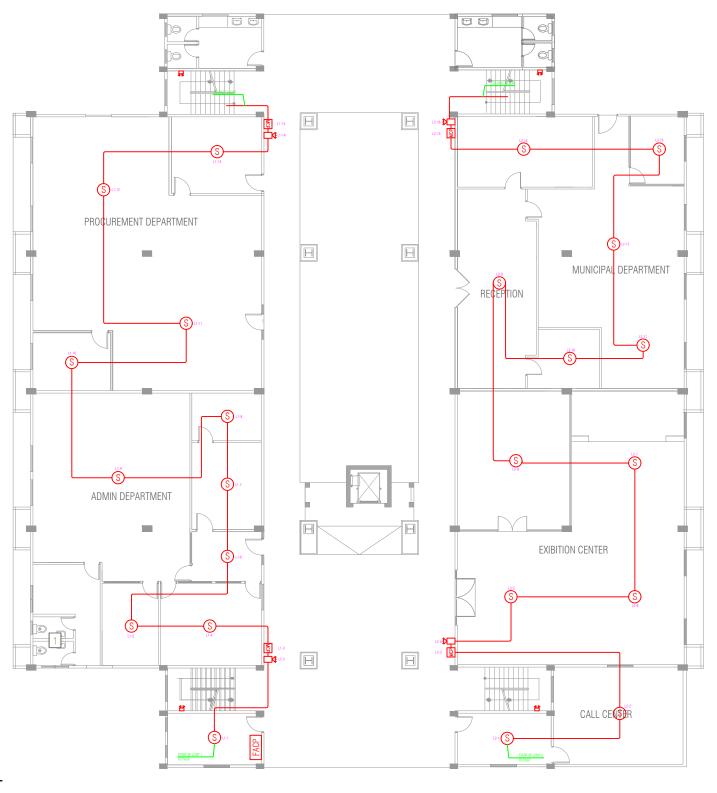

### GROUND FLOOR - FIRE DETECTION & ALARM LAYOUT

SCALE 1:200 4M 6M 8M

HOUSING

PLANNING AND DEVELOPMENT DEPARTMENT THIRD FLOOR, HDC BUILDING HULHUMALE'

TEL. +(960)3353535, FAX +(960)3358892 EMAIL : planning@hdc.com.mv