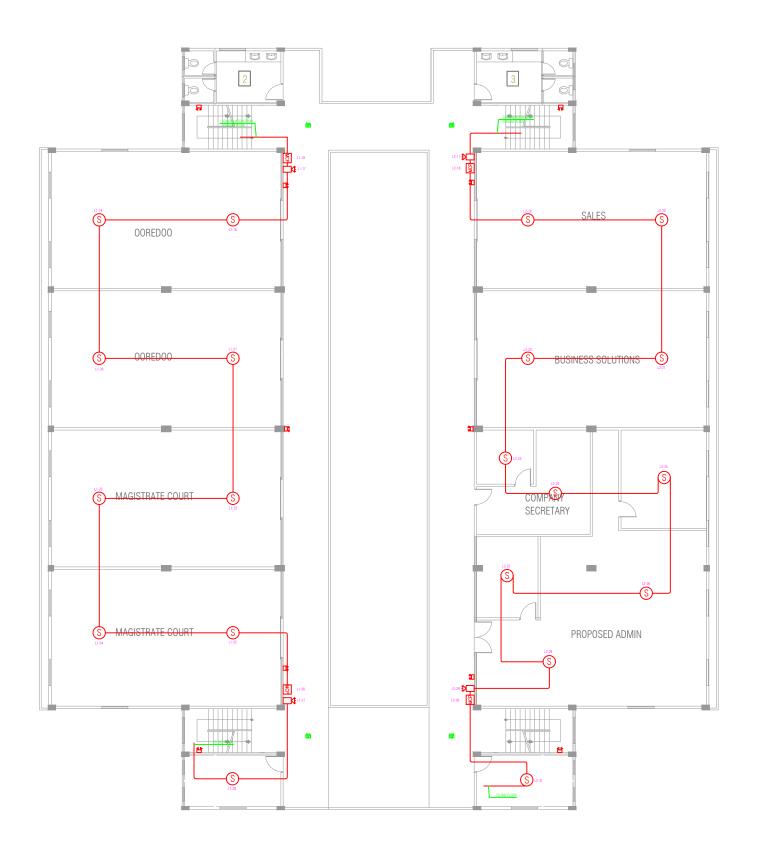

| DD/MM/YYYY | Z    | (FEEDBACK FORMS INCLUDED)  |
| Χ    | DD/MM/YYYY | Z    | (MODIFIED FEEDBACK FORMS)  |
| Χ    | DD/MM/YYYY | Z    | (REFORMATTED FEEDBACK FORM |

| ARCHITECT       | Naail  | SHEET CONTENT |
|-----------------|--------|---------------|
| STRUCTURAL ENG. | -      |               |
| MECHANICAL ENG. | George |               |
| ELECTRICAL ENG. | -      |               |
|                 |        |               |
| SCALE           |        |               |
| AS GIVEN        |        |               |

LEGEND:

ADDRESSABLE SMOKE DETECTOR

ADDRESSABLE HEAT DETECTOR

ADDRESSABLE MANUAL CALL POINT

ADDRESSABLE SOUNDER BEACON

EMERGENCY LIGHT 8 WATTS

**EXIT SIGN 8 WATTS** 

FIRE ALARM CONTROL PANEL 2-LOOPS WITH 24-HOUR BATTERY BACK-UP

SAME AS THE ABOVE BUT DIRECTIONAL



### LEGEND:

- S ADDRESSABLE SMOKE DETECTOR
- (H) ADDRESSABLE HEAT DETECTOR
- ADDRESSABLE MANUAL CALL POINT
- ADDRESSABLE SOUNDER BEACON
- FACP FIRE ALARM CONTROL PANEL 2-LOOPS WITH 24-HOUR BATTERY BACK-UP
- EMERGENCY LIGHT 8 WATTS
- EXIT SIGN 8 WATTS
  - SAME AS THE ABOVE BUT DIRECTIONAL

### FIRST FLOOR FIRE DETECTION & ALARM LAYOUT



### HOUSING DEVELOPMENT CORPORATION

PLANNING AND DEVELOPMENT DEPARTMENT THIRD FLOOR, HDC BUILDING HULHUMALE' REPUBLIC OF MALDIVES TEL. +(P60)3353535, FAX +(P60)3358892 EMAIL: planning@hdc.com.mv

# HOUSING HDC OFFICE - FIRE DEVELOPMENT DETECTION / ALARM SYSTEM

### HULHUMALE'

The drawings, concept and design contained are the properties of HDC. Use of any kind or copy of whole or part of this drawing, concept or design or use on other projects or sites