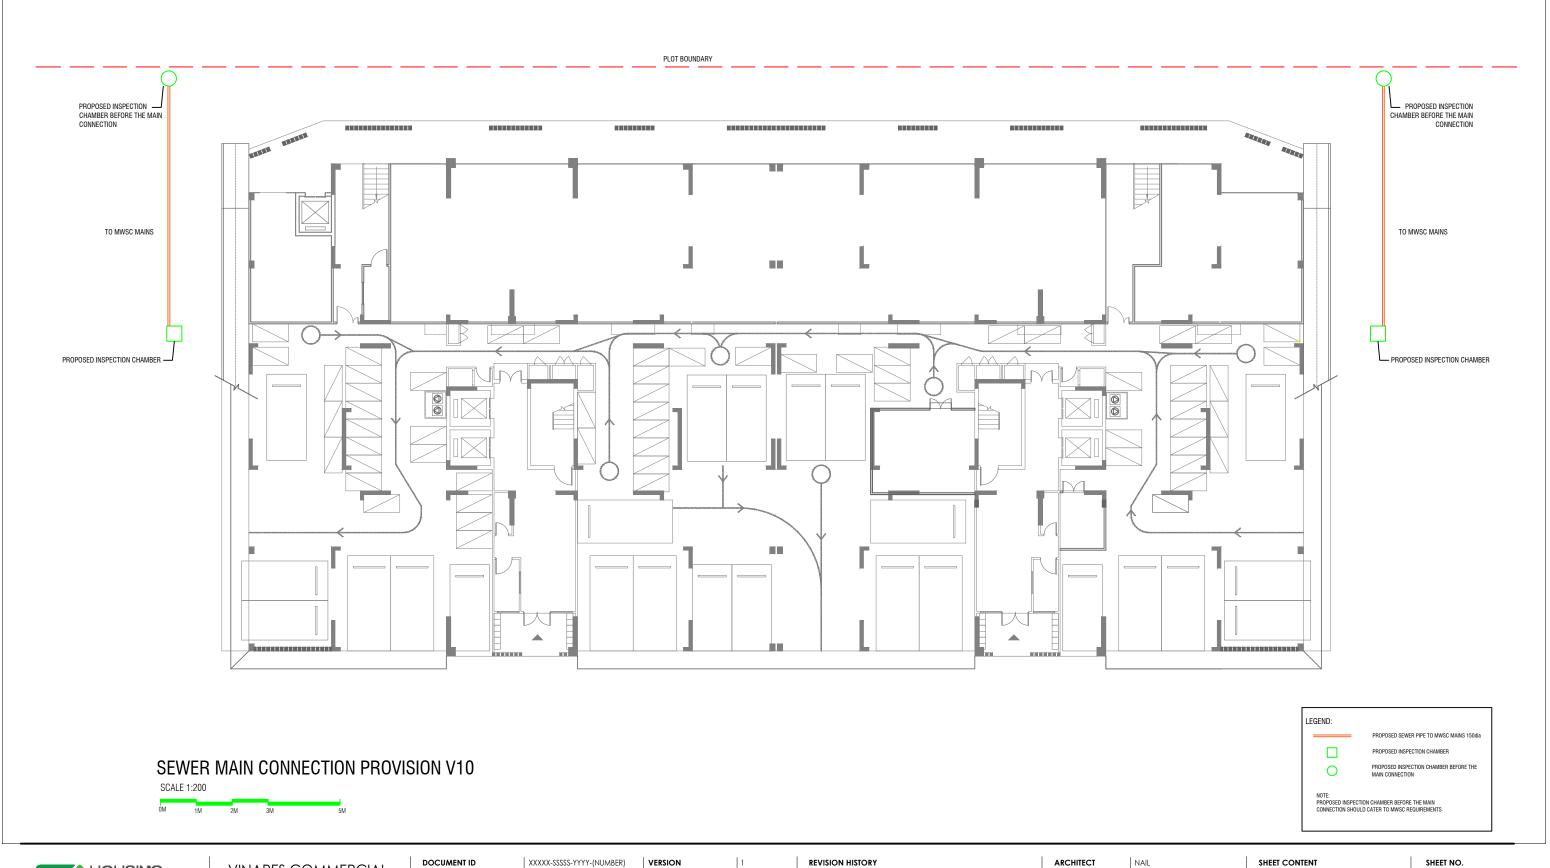

|             |

| VER. | DATE       | REV. | REVISION                    |  |
|------|------------|------|-----------------------------|--|
| Χ    | DD/MM/YYYY | Z    | (DRAFT)                     |  |
| Χ    | DD/MM/YYYY | Z    | (FEEDBACK FORMS INCLUDED)   |  |
| Χ    | DD/MM/YYYY | Z    | (MODIFIED FEEDBACK FORMS)   |  |
| Χ    | DD/MM/YYYY | Z    | (REFORMATTED FEEDBACK FORM) |  |

| ARCHITECT       | NAIL   | SHEET CONTENT |
|-----------------|--------|---------------|
| STRUCTURAL ENG. | YAMIN  |               |
| MECHANICAL ENG. | GEORGE |               |
| ELECTRICAL ENG. | NAME   |               |
|                 |        |               |
| CALE            |        |               |
| AS GIVEN        |        |               |
|                 |        |               |





# VINARES COMMERCIAL SEWER PROVISION

HULHUMALE'

The drawings, concept and design contained are the properties of HDC. Use of any kind or copy of whole or part of this drawing, concept or design or use on other projects or sites other than that specified on this drawing is strictly prohibited.

| DOCUMENT ID                      | XXXXX-SSSSS-YYYY-(NUMBER)                                         | VERSION           | 1          |  |
|----------------------------------|-------------------------------------------------------------------|-------------------|------------|--|
| DOCUMENT NAME                    | VINARES COMMERCIAL MAIN CONNECTION DETAILS                        | REVISION          | -          |  |
| AUTHOR                           | MOHAMED NAIL