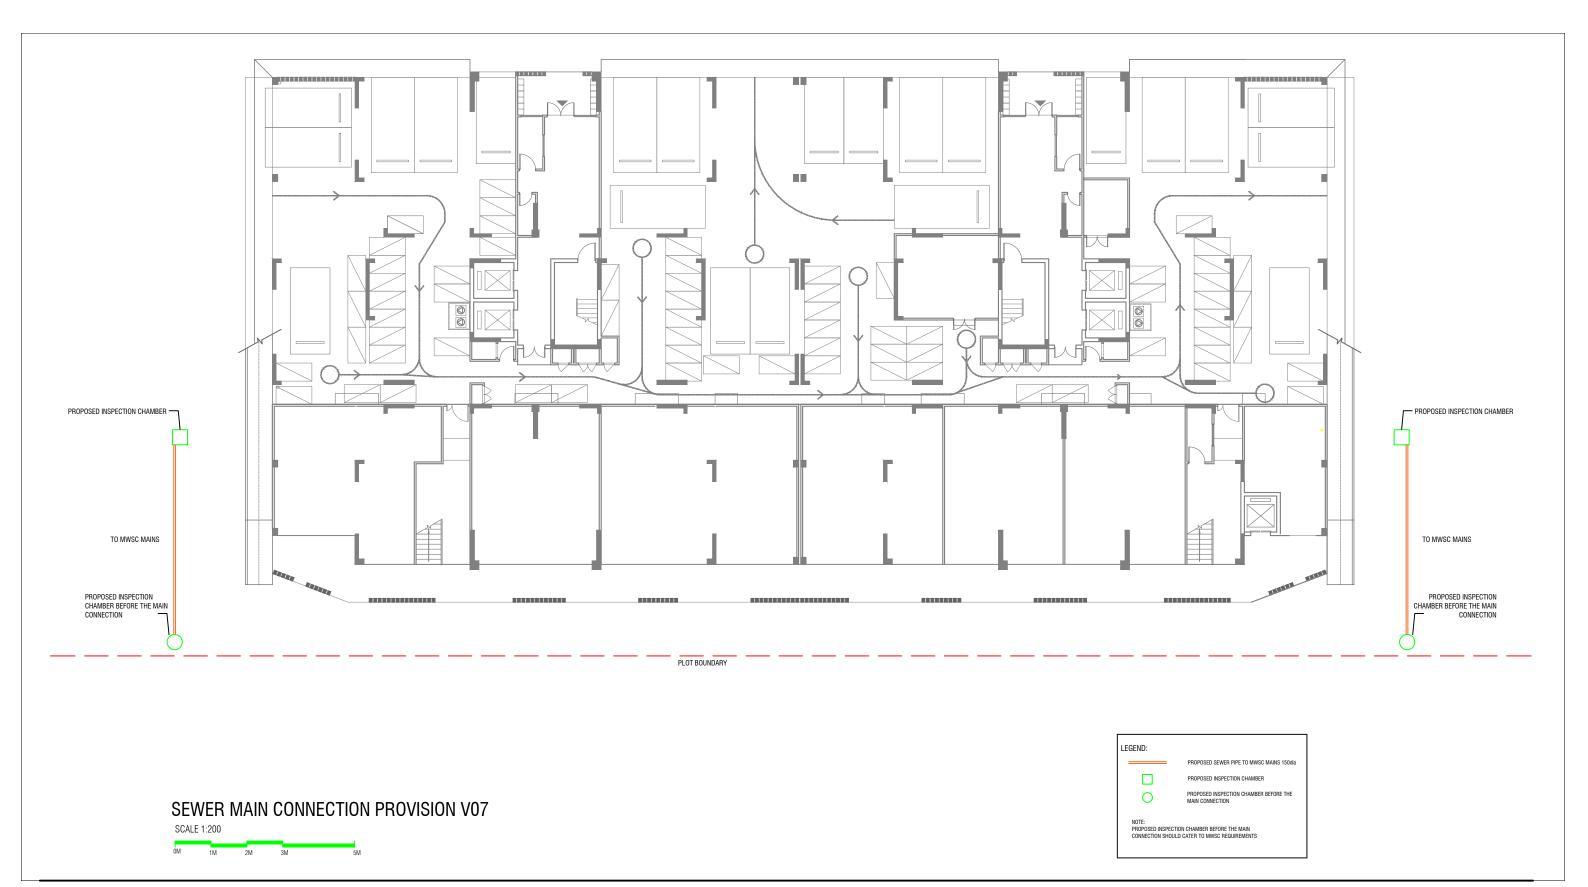

| 03/05/2023 | X     | DD/MM/YYYY  |
| APPROVED BY                       | MOHAMED YAMIN                              | APPROVED DATE                 | 03/05/2023 | X     | DD/MM/YYYY  |
| INFORMATION CLASSIFICATION SCHEME | (Public, Open, Confidential, Cor           | nfidential & Sensitive and Se | cret)      | -     |             |

| VER. | DATE       | REV. | REVISION                    |
|------|------------|------|-----------------------------|
| Χ    | DD/MM/YYYY | Z    | (DRAFT)                     |
| Χ    | DD/MM/YYYY | Z    | (FEEDBACK FORMS INCLUDED)   |
| Χ    | DD/MM/YYYY | Z    | (MODIFIED FEEDBACK FORMS)   |
| Х    | DD/MM/YYYY | Z    | (REFORMATTED FEEDBACK FORM) |

| _ |
|---|
| _ |
|   |
|   |
|   |

| S | HEET | NO. |
|---|------|-----|
|   |      |     |





# VINARES COMMERCIAL SEWER PROVISION

HULHUMALE'

The drawings, concept and design contained are the properties of HDC. Use of any kind or copy of whole or part of this drawing, concept or design or use on other projects or sites other than that specified on this drawing is strictly prohibited.

| DOCUMENT ID                       | XXXXX-SSSSS-YYYY-(NUMBER)                                         | VERSION           | 1          |
|-----------------------------------|-------------------------------------------------------------------|-------------------|------------|
| DOCUMENT NAME                     | VINARES COMMERCIAL MAIN CONNECTION DETAILS                        | REVISION          | -          |
| AUTHOR                            | MOHAMED NAIL