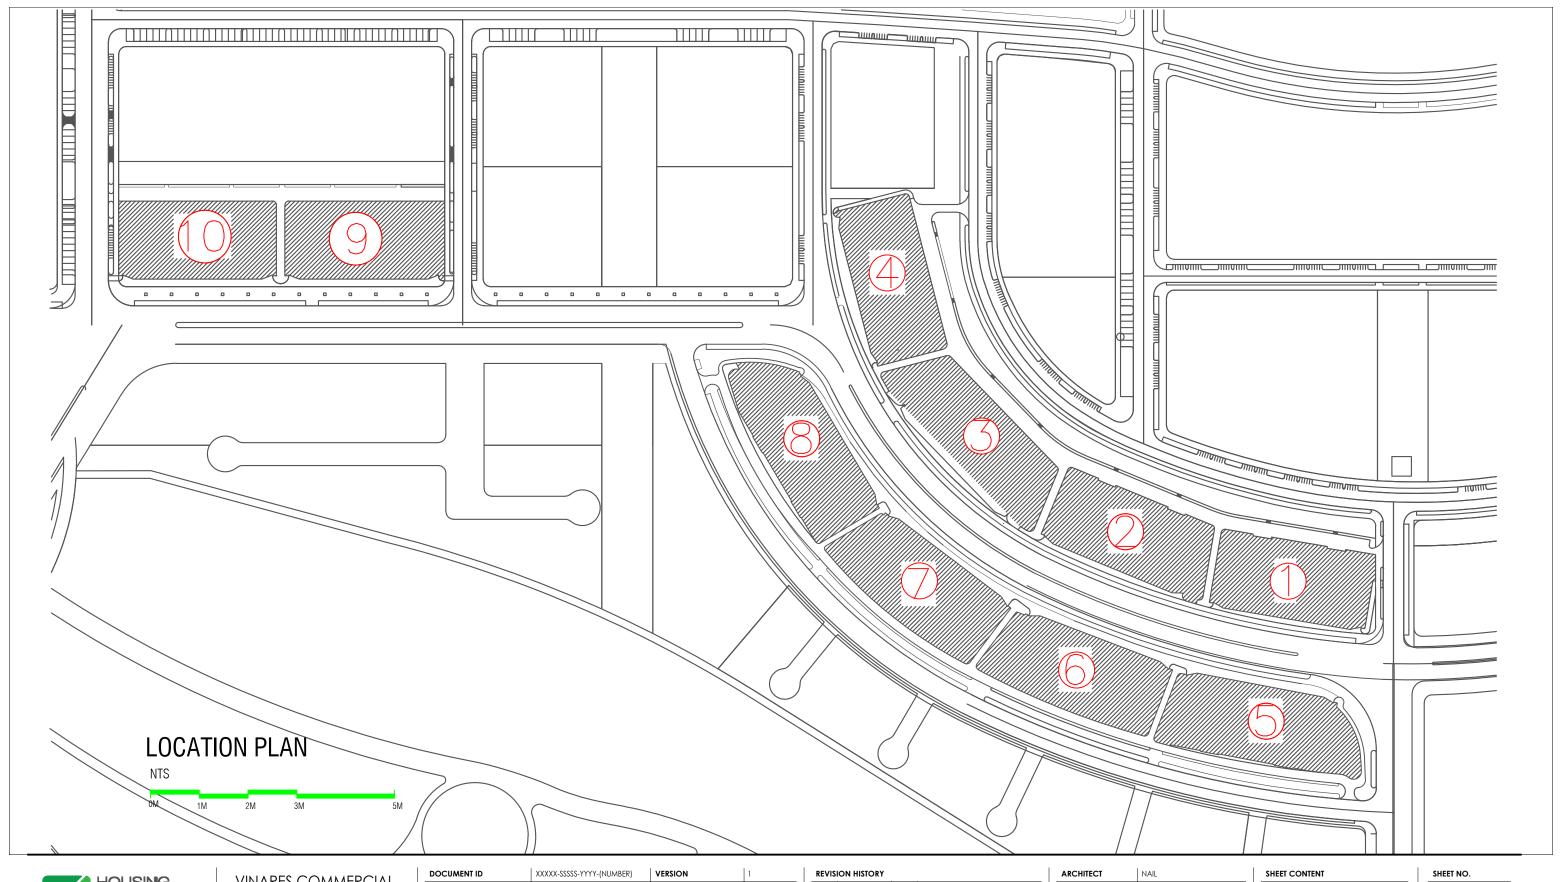

# VINARES COMMERCIAL SEWER PROVISION

HULHUMALE'

The drawings, concept and design contained are the properties of HDC. Use of any kind or copy of whole or part of this drawing, concept or design or use on other projects or sites other than that specified on this drawing is strictly prohibited.

| DOCUMENT ID                       | XXXXX-SSSSS-YYYY-(NUMBER)                                         | VERSION           | 1          |
|-----------------------------------|-------------------------------------------------------------------|-------------------|------------|
| DOCUMENT NAME                     | VINARES COMMERCIAL MAIN CONNECTION DETAILS                        | REVISION          | -          |
| AUTHOR                            | MOHAMED NAIL                                                      | CREATED DATE      | 03/05/2023 |
| LAST UPDATED BY                   | MOHAMED NAIL                                                      | LAST UPDATED DATE | 03/05/2023 |
| REVIEWED BY                       | GEORGE                                                            | REVIEWED DATE     | 03/05/2023 |
| APPROVED BY                       | MOHAMED YAMIN                                                     | APPROVED DATE     | 03/05/2023 |
| INFORMATION CLASSIFICATION SCHEME | (Public, Open, Confidential, Confidential & Sensitive and Secret) |                   |            |