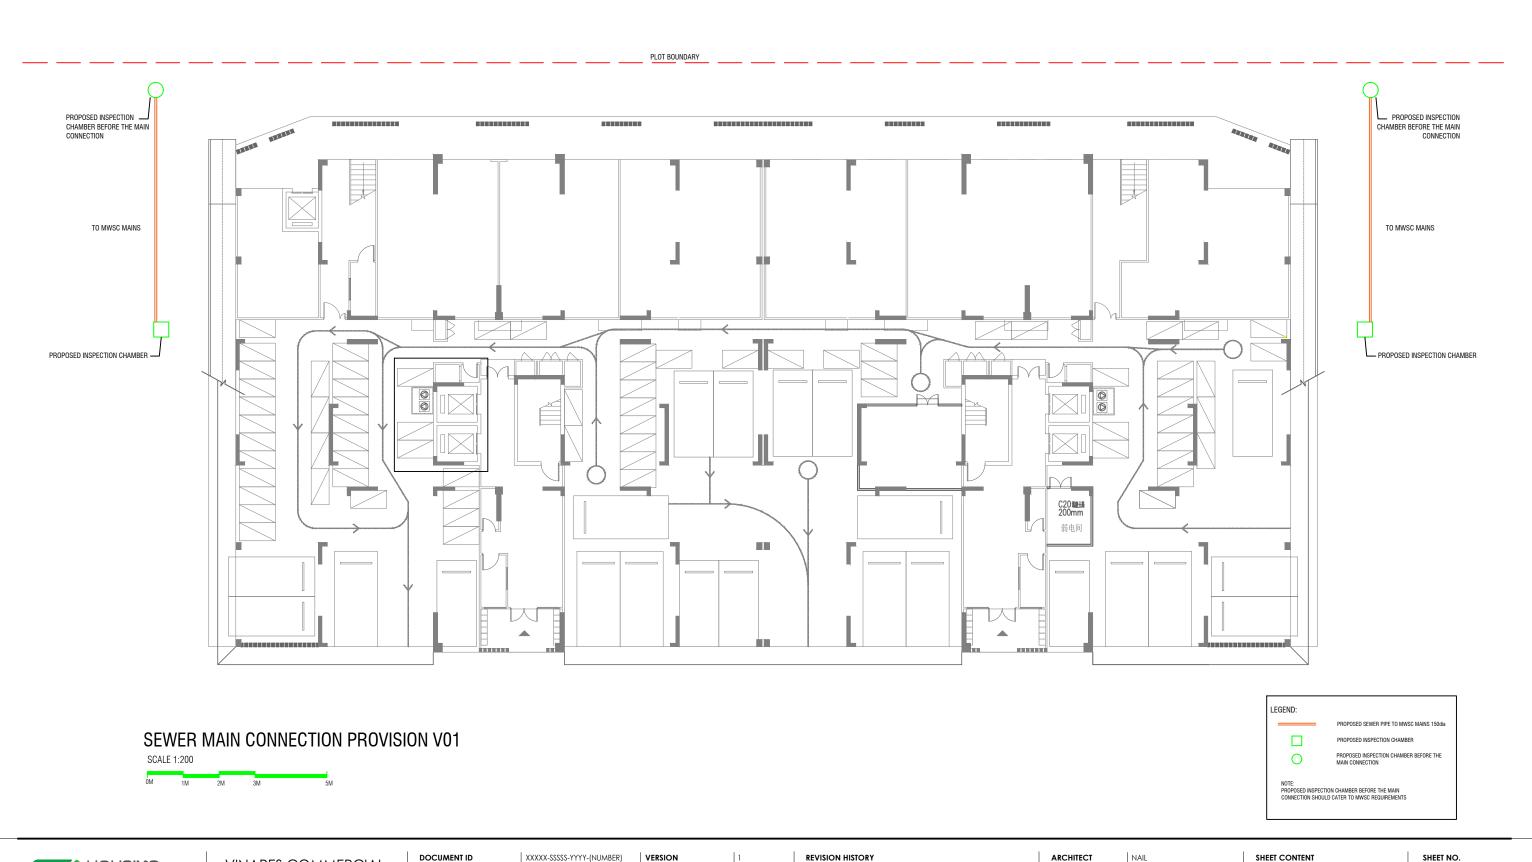

# VINARES COMMERCIAL SEWER PROVISION

HULHUMALE'

The drawings, concept and design contained are the properties of HDC. Use of any kind or copy of whole or part of this drawing, concept or design or use on other projects or sites other than that specified on this drawing is strictly prohibited.

| DOCUMENT ID                       | XXXXX-SSSSS-YYYY-(NUMBER)                                         | VERSION           | 1          |
|-----------------------------------|-------------------------------------------------------------------|-------------------|------------|
| DOCUMENT NAME                     | VINARES COMMERCIAL MAIN CONNECTION DETAILS                        | REVISION          | -          |
| AUTHOR                            | MOHAMED NAIL                                                      | CREATED DATE      | 03/05/2023 |
| LAST UPDATED BY                   | MOHAMED NAIL                                                      | LAST UPDATED DATE | 03/05/2023 |
| REVIEWED BY                       | GEORGE                                                            | REVIEWED DATE     | 03/05/2023 |
| APPROVED BY                       | MOHAMED YAMIN                                                     | APPROVED DATE     | 03/05/2023 |
| INFORMATION CLASSIFICATION SCHEME | (Public, Open, Confidential, Confidential & Sensitive and Secret) |                   |            |