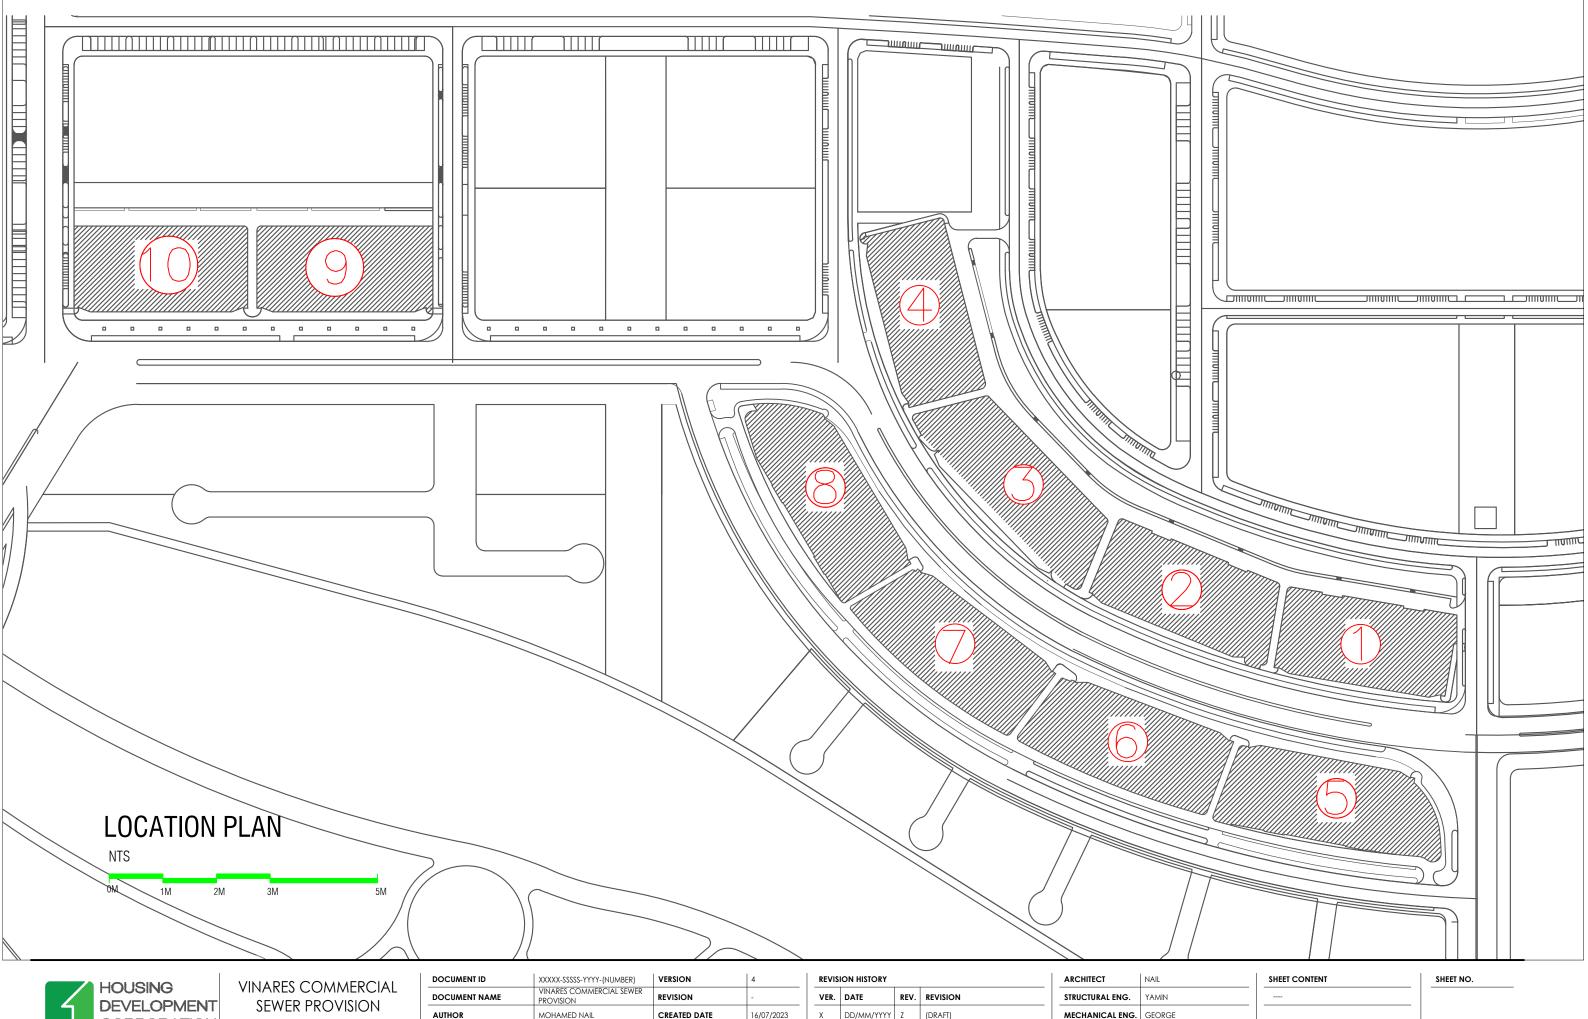

| DOCUMENT ID                       | XXXXX-SSSSS-YYYY-(NUMBER)          | VERSION                      | 4          |
|-----------------------------------|------------------------------------|------------------------------|------------|
| DOCUMENT NAME                     | VINARES COMMERCIAL SEWER PROVISION | REVISION                     | -          |
| AUTHOR                            | MOHAMED NAIL                       | CREATED DATE                 | 16/07/2023 |
| LAST UPDATED BY                   | MOHAMED NAIL                       | LAST UPDATED DATE            | 22/02/2024 |
| REVIEWED BY                       | GEORGE                             | REVIEWED DATE                | 22/02/2024 |
| APPROVED BY                       | MOHAMED YAMIN                      | APPROVED DATE                | 16/07/2023 |
| INFORMATION CLASSIFICATION SCHEME | (Public, Open, Confidential, Conf  | idential & Sensitive and Sec | cret)      |

| VER. | DATE       | REV.                                                                                                              | REVISION                                                                                                         |
|------|------------|-------------------------------------------------------------------------------------------------------------------|------------------------------------------------------------------------------------------------------------------|
| Х    | DD/MM/YYYY | Z                                                                                                                 | (DRAFT)                                                                                                          |
| X    | DD/MM/YYYY | Z                                                                                                                 | (FEEDBACK FORMS INCLUDED)                                                                                        |
| Х    | DD/MM/YYYY | Z                                                                                                                 | (MODIFIED FEEDBACK FORMS)                                                                                        |
| Х    | DD/MM/YYYY | Z                                                                                                                 | (REFORMATTED FEEDBACK FORM)                                                                                      |
|      | X X X      | X         DD/MM/YYYY           X         DD/MM/YYYY           X         DD/MM/YYYY           X         DD/MM/YYYY | X         DD/MM/YYYY         Z           X         DD/MM/YYYY         Z           X         DD/MM/YYYY         Z |

| ARCHITECT       | NAIL   | SHEET CO |
|-----------------|--------|----------|
| STRUCTURAL ENG. | YAMIN  |          |
| MECHANICAL ENG. | GEORGE |          |
| ELECTRICAL ENG. | NAME   |          |
|                 |        |          |
| SCALE           |        |          |
| AS GIVEN        |        |          |