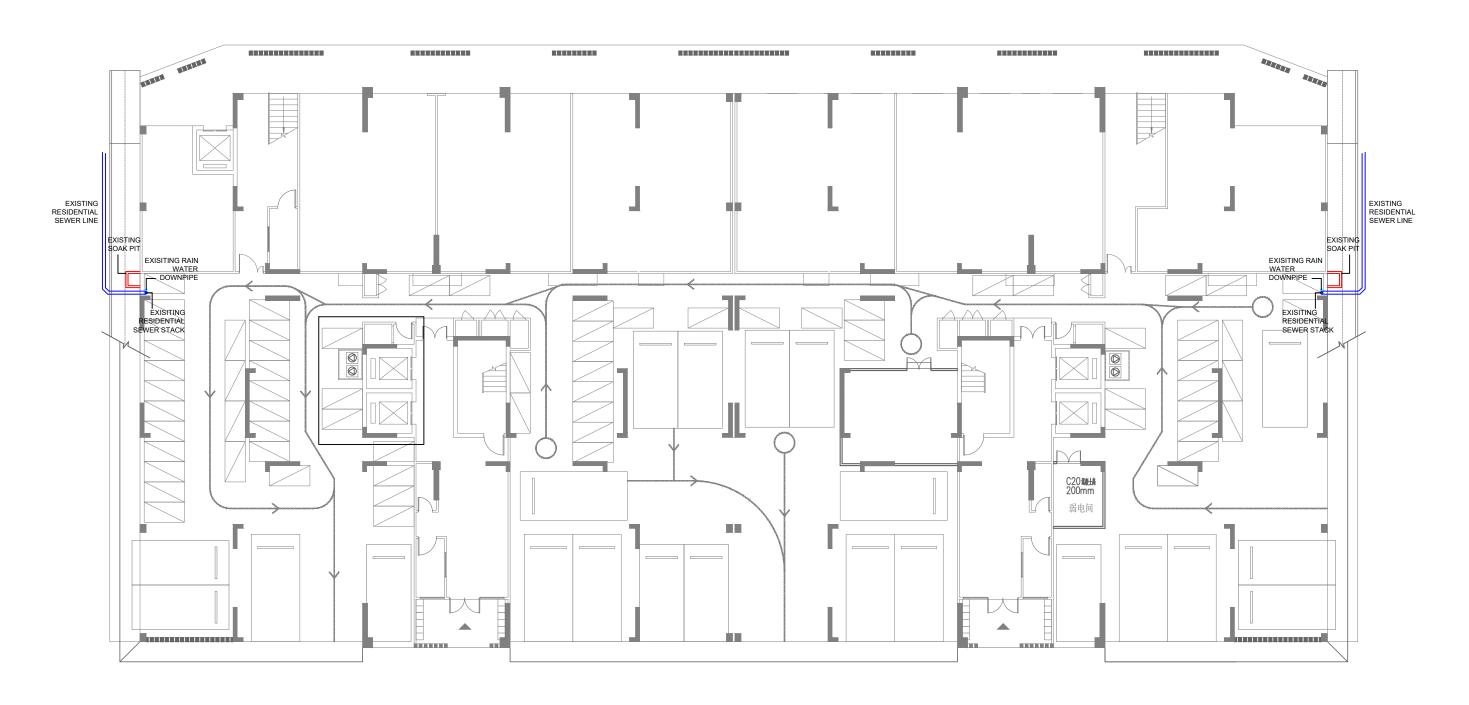

## UNDERGROUND SERVICES AS-BUILT - V01

|   | HOUSING     |  |
|---|-------------|--|
| 4 | DEVELOPMENT |  |
|   | CORPORATION |  |

PLANNING AND DEVELOPMENT DEPARTMENT THIRD FLOOR, HDC BUILDING HULHUMALE' REPUBLIC OF MALDIVES TEL. +(960)3353535, FAX +(960)3358892 EMAIL: planning@hdc.com.mv

## VINARES COMMERCIAL SEWER PROVISION

HULHUMALE'

The drawings, concept and design contained are the properties of HDC. Use of any kind or copy of whole or part of this drawing, concept or design or use on other projects or sites other than that specified on this drawing is strictly prohibited.

| DOCUMENT ID                      | XXXXX-SSSSS-YYYY-(NUMBER)          | VERSION                                                           | 4          |  |
|----------------------------------|------------------------------------|-------------------------------------------------------------------|------------|--|
| DOCUMENT NAME                    | VINARES COMMERCIAL SEWER PROVISION | REVISION                                                          | -          |  |
| AUTHOR                           | MOHAMED NAIL                       | CREATED DATE                                                      | 16/07/2023 |  |
| LAST UPDATED BY                  | MOHAMED NAIL                       | LAST UPDATED DATE                                                 | 22/02/2024 |  |
| REVIEWED BY                      | GEORGE                             | REVIEWED DATE                                                     | 22/02/2024 |  |
| APPROVED BY                      | MOHAMED YAMIN                      | APPROVED DATE                                                     | 16/07/2023 |  |
| INFORMATION CLASSIFICATION SCHEM | (Public, Open, Confidential, Cor   | (Public, Open, Confidential, Confidential & Sensitive and Secret) |            |  |

| VER. | DATE       | REV. | REVISION                   |
|------|------------|------|----------------------------|
| Х    | DD/MM/YYYY | Z    | (DRAFT)                    |
| Χ    | DD/MM/YYYY | Z    | (FEEDBACK FORMS INCLUDED)  |
| Х    | DD/MM/YYYY | Z    | (MODIFIED FEEDBACK FORMS)  |
| Χ    | DD/MM/YYYY | Z    | (REFORMATTED FEEDBACK FORM |

| ARCHITECT       | NAIL   | SHEET CONTENT |
|-----------------|--------|---------------|
| STRUCTURAL ENG. | YAMIN  |               |
| MECHANICAL ENG. | GEORGE |               |
| ELECTRICAL ENG. | NAME   |               |
|                 |        |               |
| SCALE           |        |               |
| AS GIVEN        |        |               |

## LEGEND: EXISTING RESIDENTIAL SEWER 150dia EXISTING SOAK PIT EXISTING RESIDENTIAL SEWER STACK EXISTING RAINWATER DOWNPIPE