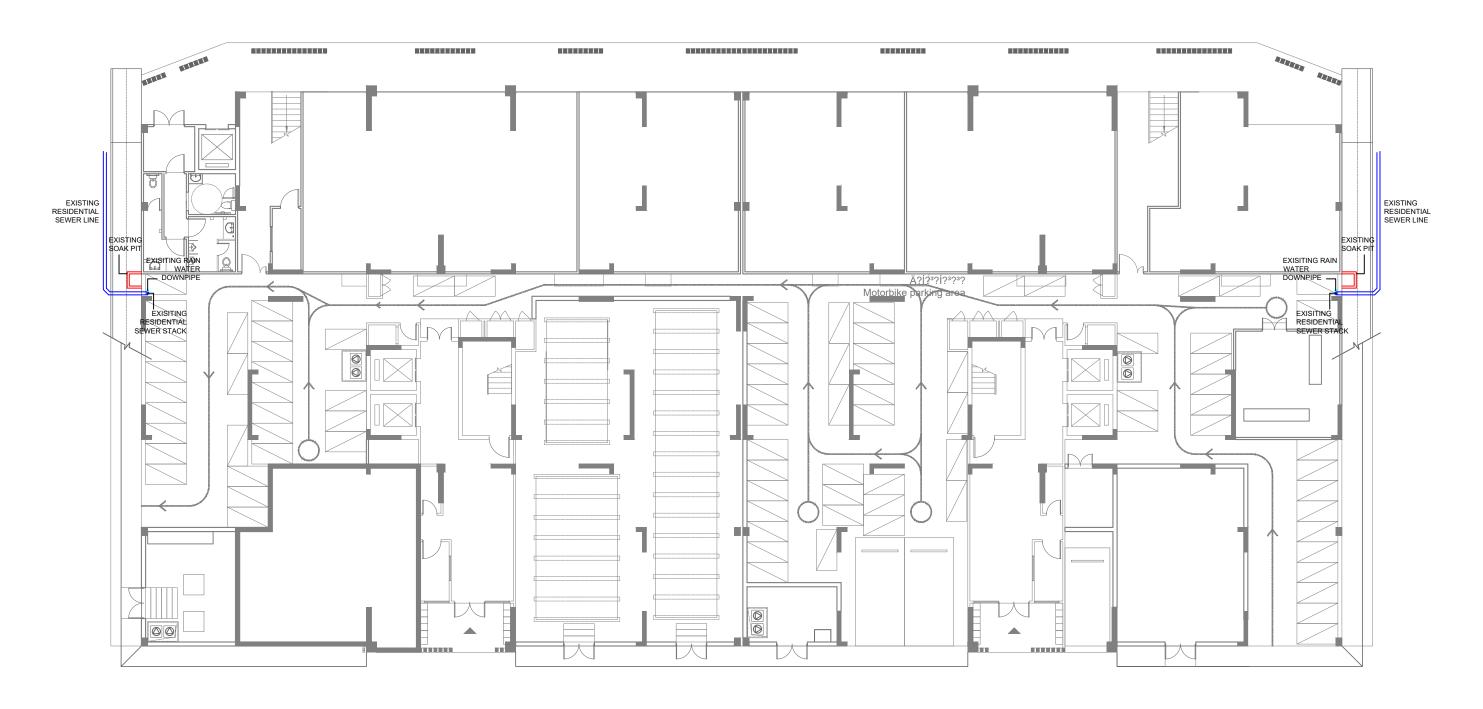

# LEGEND: EXISTING RESIDENTIAL SEWER 150dia EXISTING SOAK PIT EXISTING RESIDENTIAL SEWER STACK EXISTING RAINWATER DOWNPIPE