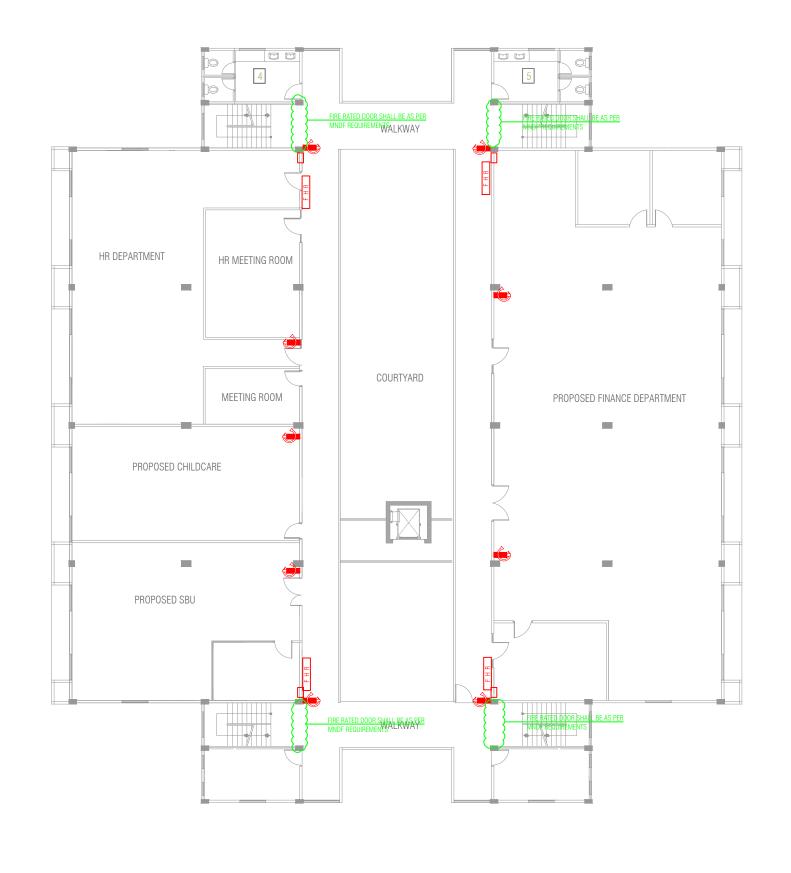

## SECOND FLOOR FIRE PROTECTION PLAN

SCALE 1:200

OM 2M 4M 6M 8M 12M

HOUSING DEVELOPMENT CORPORATION

PLANNING AND DEVELOPMENT DEPARTMENT

THIRD FLOOR, HDC BUILDING HULHUMALE' REPUBLIC OF MALDIVES

TEL. +(960)3353535, FAX +(960)3358892 EMAIL : planning@hdc.com.mv