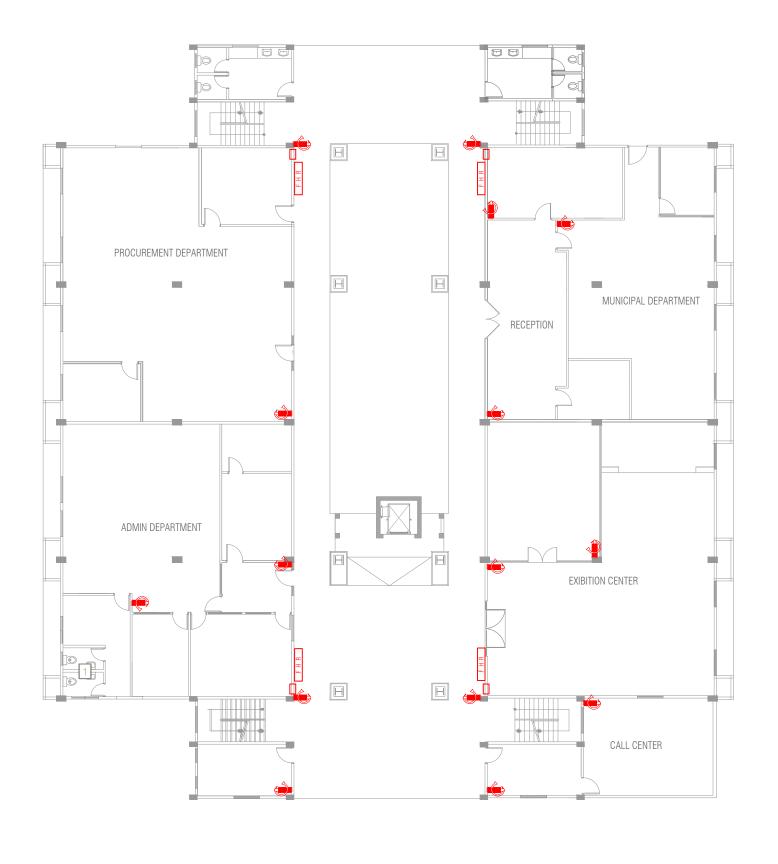

## LEGEND:

FIRE EXTINGUISHER 6KG DRY CHEMICAL

В

FIRE BLANKET

EXISTING LANDING VALVE (DRY RISER SYSTEM)

FHR

FIRE HOSE REEL

EXISTING BREECHING INLET

## GROUND FLOOR - FIRE PROTECTION PLAN

SCALE 1:200

OM 2M 4M 6M 8M 12N

PLANNING AND DEVELOPMENT DEPARTMENT THIRD FLOOR, HDC BUILDING HULHUMALE' REPUBLIC OF MALDIVES TEL. +(960)335353, FAX +(960)3358892 EMAIL: planning@hdc.com.mv