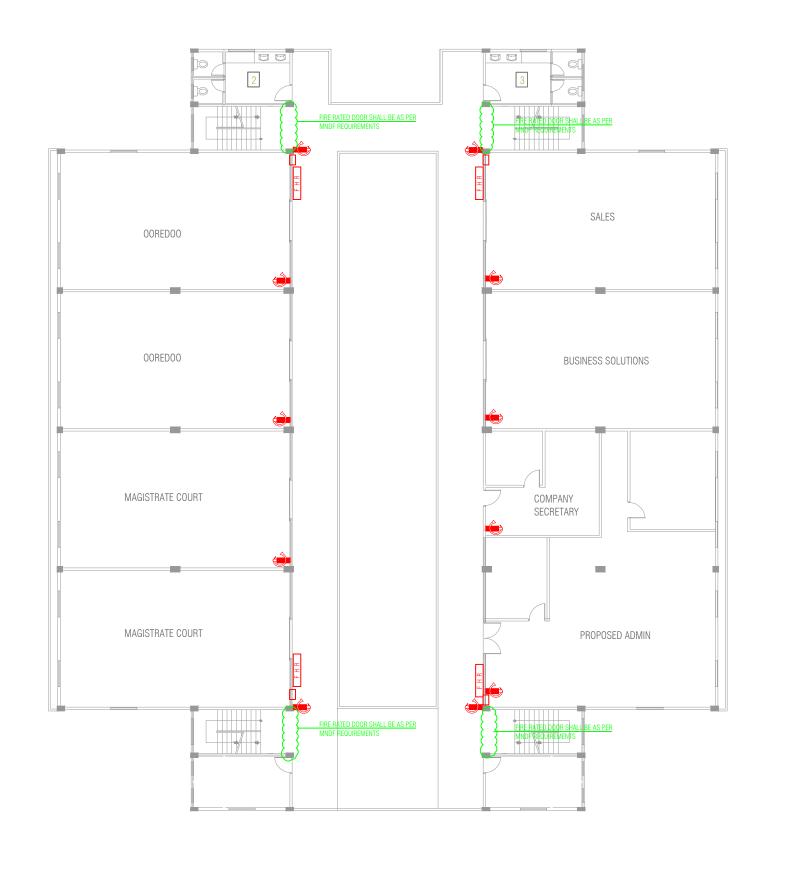

### LEGEND:

FIRE EXTINGUISHER 6KG DRY CHEMICAL

FIRE BLANKET

EXISTING LANDING VALVE (DRY RISER SYSTEM)

FHR

FIRE HOSE REEL

EXISTING BREECHING INLET

## FIRST FLOOR FIRE PROTECTION PLAN

PLANNING AND DEVELOPMENT DEPARTMENT THIRD FLOOR, HDC BUILDING HULHUMALE' REPUBLIC OF MALDIVES TEL. +(960)3353535, FAX +(960)3358892 EMAIL: planning@hdc.com.mv