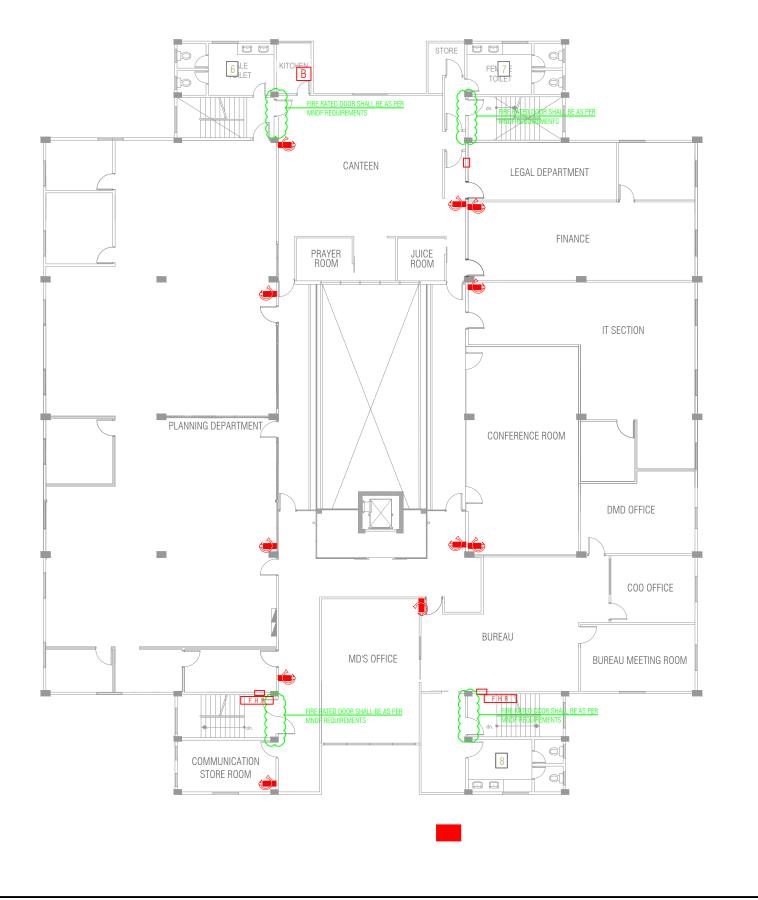

## SECOND FLOOR FIRE PROTECTION PLAN

SCALE 1:200

OM 2M 4M 6M 8M 12M

HOUSING DEVELOPMENT CORPORATION

PLANNING AND DEVELOPMENT DEPARTMENT

THIRD FLOOR, HDC BUILDING HULHUMALE' REPUBLIC OF MALDIVES

TEL. +(960)3353535, FAX +(960)3358892 EMAIL : planning@hdc.com.mv