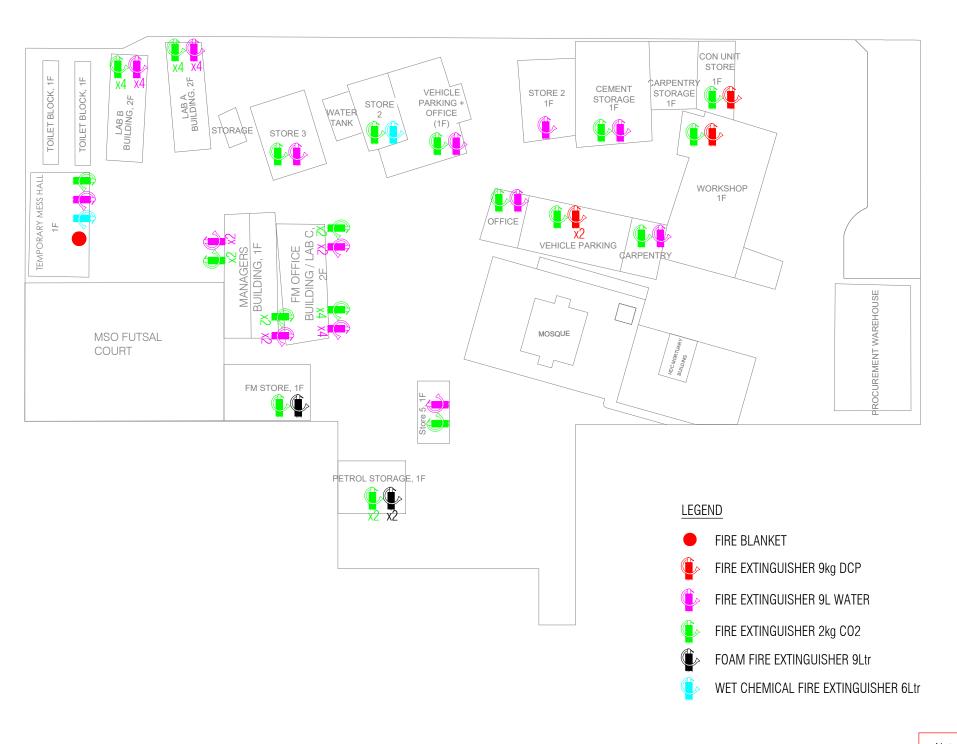

# HDC MSO - FIRE EXTINGUISHER LOACTION

## FIRE EXTINGUISHER LOCATION PLAN

4M 6M 8M

#### Note:

- The location marked indicative and the suitable locations shall be proposed by the contractor and approved
- The layout consists of existing extinguishers and proposed ones.

PLANNING AND DEVELOPMENT DEPARTMENT THIRD FLOOR, HDC BUILDING HULHUMALE' REPUBLIC OF MALDIVES TEL, +(960)3353535, FAX +(960)3358892 EMAIL: planning@hdc.com.mv

## HDC MSO - FIRE **EXTINGUISHER LOACTION**