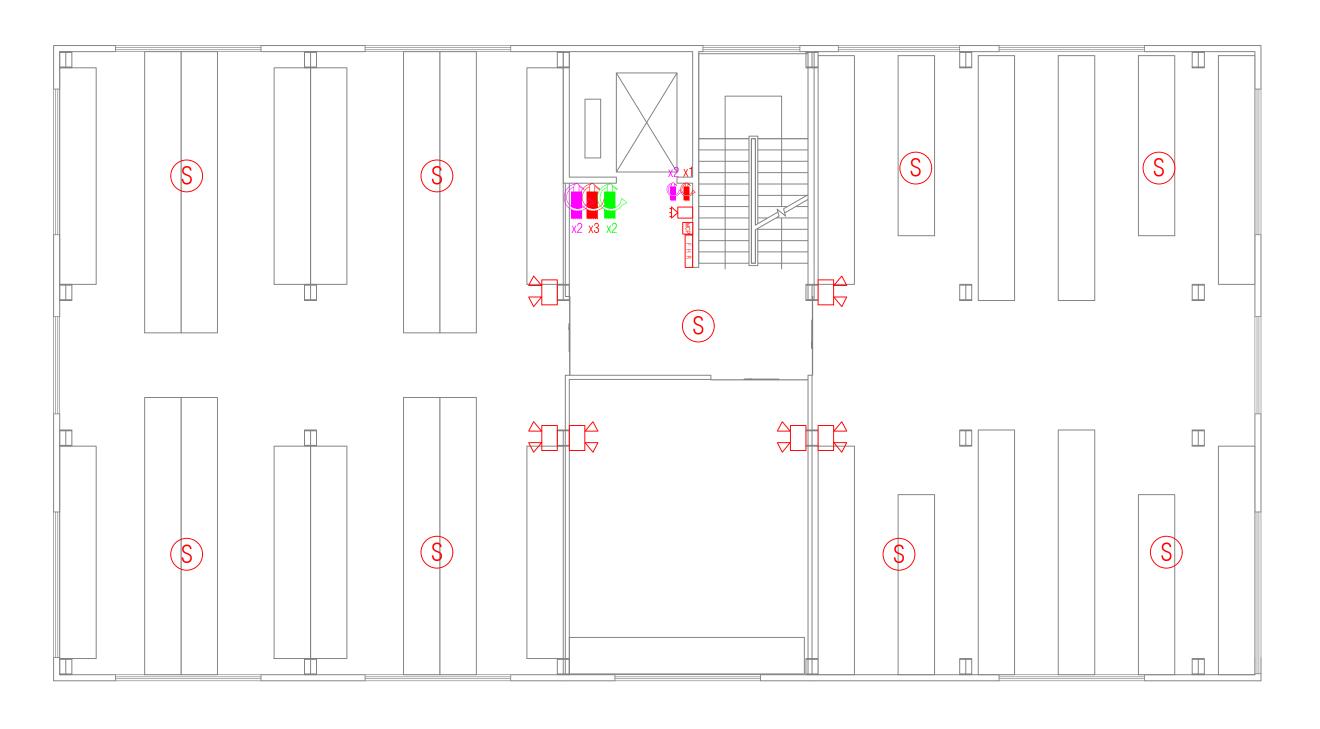

# $\frac{\mathsf{SECOND}\;\mathsf{FLOOR}\;\mathsf{-}\;\mathsf{EXISTING}\;\mathsf{FIRE}\;\mathsf{FIGHTING}\;\mathsf{SYSTEM}}{\mathsf{SCALE}\;\mathsf{1:100}}$