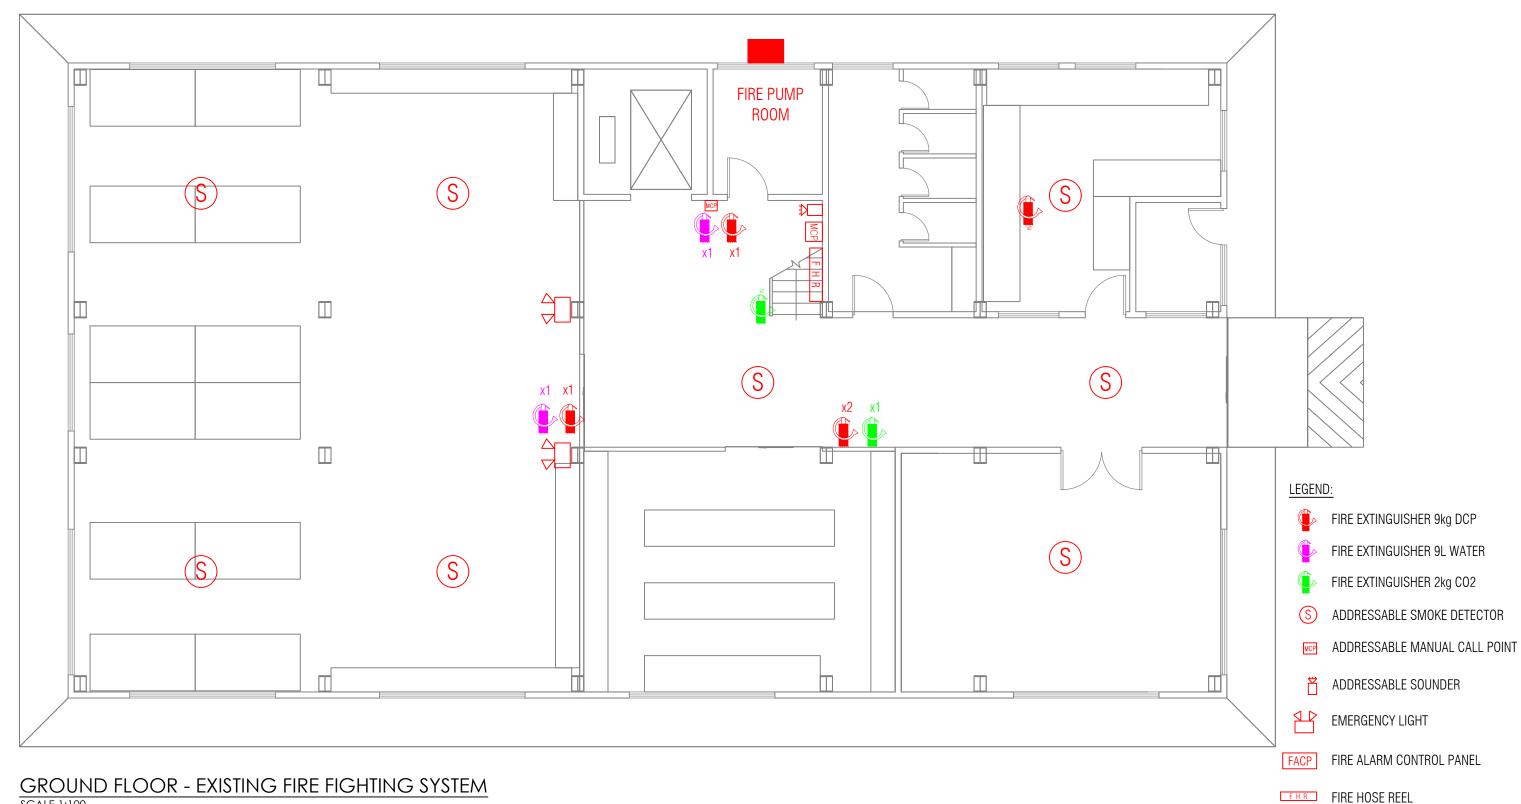

### FIRST FLOOR - EXISTING FIRE FIGHTING SYSTEM

SCALE 1:100

LEGEND:

FIRE EXTINGUISHER 9kg DCP

ADDRESSABLE SOUNDER

EMERGENCY LIGHT

FIRE ALARM CONTROL PANEL

FHR FIRE HOSE REEL

**BREECHING INLET** 

PLANNING AND DEVELOPMENT DEPARTMENT THIRD FLOOR, HDC BUILDING HULHUMALE' TEL. +(960)3353535, FAX +(960)3358892 EMAIL: planning@hdc.com.mv