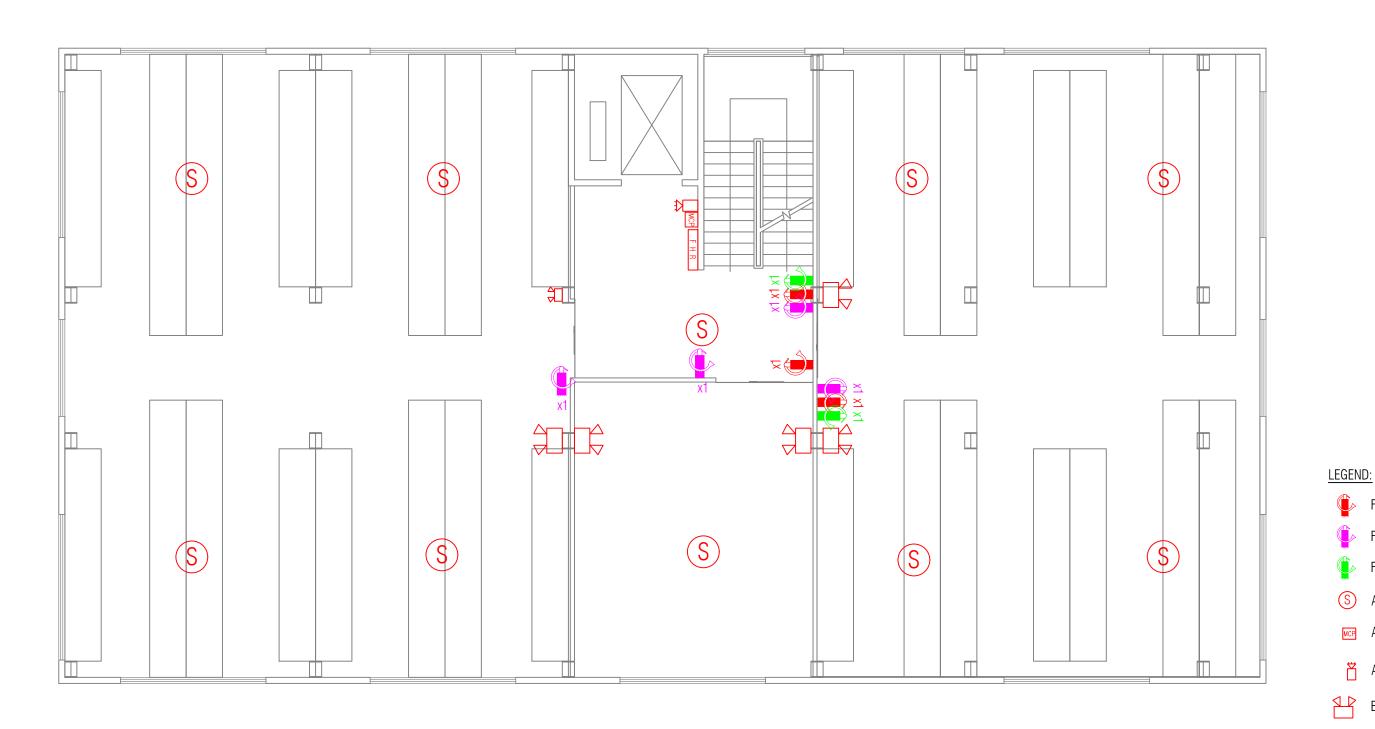

FIRE EXTINGUISHER 9kg DCP

FIRE EXTINGUISHER 9L WATER

FIRE EXTINGUISHER 2kg CO2

ADDRESSABLE SOUNDER

FIRE ALARM CONTROL PANEL

**EMERGENCY LIGHT** 

**BREECHING INLET** 

FHR FIRE HOSE REEL

ADDRESSABLE SMOKE DETECTOR

ADDRESSABLE MANUAL CALL POINT